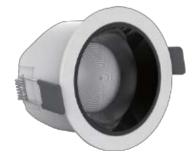

PM/50 - 250RPM

Weight: 6kg/7kg



#### Seabird series Product Specification

M9629: Fan diameter 107cm, suitable for 7-14 square meters M900H: Fan diameter 122cm, suitable for 7-14 square meters M9634: Fan diameter 132cm, suitable for 17-24 square meters Total height: 22cm

Origin: Made in Taiwan Blades: ABS tough plastic

Power Consumption: 3 - 15W/3 - 15W/3 - 36W

Speed: 50 - 250RPM/50 - 240RPM

Weight: 5/6/6.6kg



#### Salid series Product Specification

M9646: fan diameter 107cm suitable for 7-14 M9647: fan diameter 132cm suitable square meters

for 17-24 square meters Overall height: 22cm

Origin: Made in Taiwan

Blades: sycamore solid wood Color: Weathered Gray / Log / Teak

Power Consumption: 3 - 20W/3 - 36W

Speed: 50 - 250RPM Weight: 6/7kg/7kg



#### Camera

#### down light









#### solar light











**Bluetooth**°





For Smart Sensor solar lighting



Mechanical Drawing & Design



Plastic case injection



PCB Electrical Testing



**SMT Process** 



Assembling



Reliability Test



### **Doorbell with Camera**













#### We make things Smarter

#### **MEILIDA ANJI HARDWARE TOOLS**

ADD: ZHONGJIE, ZHANGCUN TOWN
ANJI COUNTY ZHEJIANG PROVINCE 313399 CHINA
Strategic Procurement Manager: Jacqueline Liu
email: jacqueline@greatshoreline.com

#### LEKUMA ANHUI TECHNOLOGY INC.

ADD : NO 28 DAZHAN ROAD LANGXI ECONOMIC DEVELOPMENT ZONE LANGXI COUNTY XUANCHENG CITY ANHUI PROVINCE

242199 CHINA

Sales Representative: Sandy Lin email: sandy@greatshoreline.com