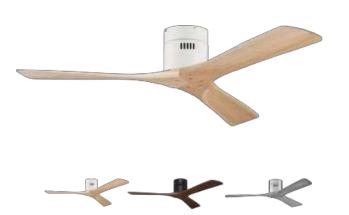

#### Salid series Product Specification

M9646: fan diameter 107cm suitable for 7-14 M9647: fan diameter 132cm suitable square meters

for 17-24 square meters Overall height: 22cm

Origin: Made in Taiwan

Blades: sycamore solid wood Color: Weathered Gray / Log / Teak

Power Consumption: 3 - 20W/3 - 36W

Speed: 50 - 250RPM Weight: 6/7kg/7kg