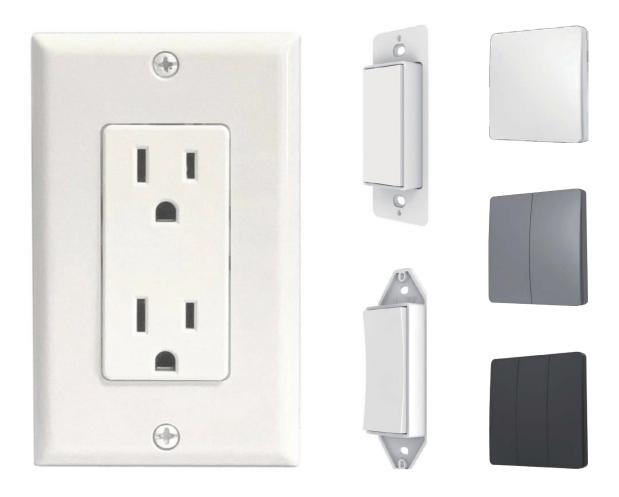

ormalities.                                           |



# What do we have? Product





# How do we make things Smarter?





# How can we make things easier? Protocol









Matter

HomeKit

Google Home

Alexa









































































# GS OEM Home Automation successful cases- LIDL





















### **Gateway**



#### **Product Specification**

Product name: HomeKit Zigbee gateway

Product model: AP-1002
Power Input: DC 5V 1A

Working Temperature: -10°C ~ 55°C

Working Humidity: 10% - 90 RH

Wireless Portocol: Zigbee 3 0





2024





For Gateway Production Procedure



**Plastic case Injection** 



**Case Printing Machine** 



**SMT Process** 



MCU Programming & activating



Packing and Assembling



### Switch & socket



socket with powermeter coming soon





### Controller & sensor



Lighting Dimming Curtain Automation input output





#### **Smart fan**



#### Sleek series Product Specification

M9767: fan diameter 107cm suitable for 7-14 square meters M9766: fan diameter 142cm suitable for 17-24 square meters Total height: 22cm

Origin: Made in Taiwan Blades: ABS tough plastic Colors: White, Black

Power Consumption: 3 - 25W / 3 - 36W Speed: 50 - 250RPM/50 - 250RPM

Weight: 6kg/7kg



#### Seabird series Product Specification

M9629: Fan diameter 107cm, suitable for 7-14 square meters M900H: Fan diameter 122cm, suitable for 7-14 square meters M9634: Fan diameter 132cm, suitable for 17-24 square meters Total height: 22cm

Origin: Made in Taiwan Blades: ABS tough plastic

Power Consumption: 3 - 15W/