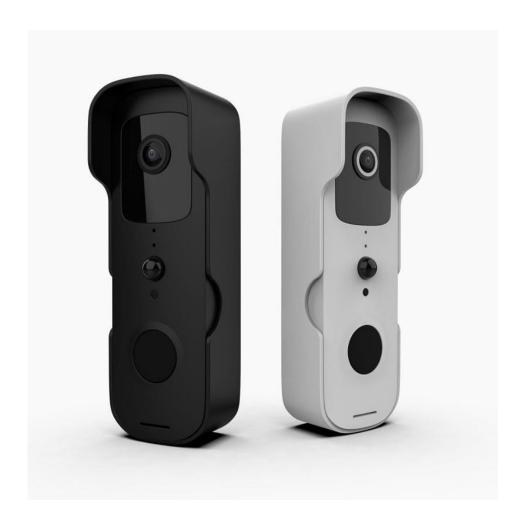

Total height: 22cm

Origin: Made in Taiwan Blades: ABS tough plastic

Power Consumption: 3 - 15W/3 - 15W/3 - 36W

Speed: 50 - 250RPM/50 - 240RPM

Weight: 5/6/6.6kg



#### Salid series Product Specification

M9646: fan diameter 107cm suitable for 7-14 M9647: fan diameter 132cm suitable square meters

for 17-24 square meters Overall height: 22cm

Origin: Made in Taiwan

Blades: sycamore solid wood Color: Weathered Gray / Log / Teak

Power Consumption: 3 - 20W/3 - 36W

Speed: 50 - 250RPM Weight: 6/7kg/7kg



#### Camera

#### down light









#### solar light











**Bluetooth**°





For Smart Sensor solar lighting



Mechanical Drawing & Design



Plastic case injection



PCB Electrical Testing



**SMT Process** 



Assembling



Reliability Test



### **Doorbell with Camera**













#### We make things Smarter

#### **MEILIDA ANJI HARDWARE TOOLS**

ADD: ZHONGJIE, ZHANGCUN TOWN
ANJI COUNTY ZHEJIANG PROVINCE 313399 CHINA
Strategic Procurement Manager: Jacqueline Liu
email: jacqueline@greatshoreline.com

#### LEKUMA ANHUI TECHNOLOGY INC.

ADD : NO 28 DAZHAN ROAD LANGXI ECONOMIC DEVELOPMENT ZONE LANGXI COUNTY XUANCHENG CITY ANHUI PROVINCE

242199 CHINA

Sales Representative: Sandy Lin email: sandy@greatshoreline.com