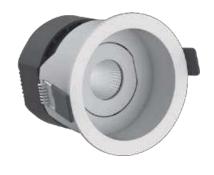

0RPM/50 - 250RPM

Weight: 6kg/7kg



#### Seabird series Product Specification

M9629: Fan diameter 107cm, suitable for 7-14 square meters M900H: Fan diameter 122cm, suitable for 7-14 square meters M9634: Fan diameter 132cm, suitable for 17-24 square meters Total height: 22cm

Origin: Made in Taiwan Blades: ABS tough plastic

Power Consumption: 3 - 15W/3 - 15W/3 - 36W

Speed: 50 - 250RPM/50 - 240RPM

Weight: 5/6/6.6kg



#### Salid series Product Specification

M9646: fan diameter 107cm suitable for 7-14 M9647: fan diameter 132cm suitable square meters

for 17-24 square meters Overall height: 22cm

Origin: Made in Taiwan

Blades: sycamore solid wood Color: Weathered Gray / Log / Teak

Power Consumption: 3 - 20W/3 - 36W

Speed: 50 - 250RPM Weight: 6/7kg/7kg



#### Camera

#### down light









#### solar light











**Bluetooth**°





For Smart Sensor solar lighting



Mechanical Drawing & Design



Plastic case injection



PCB Electrical Testing



**SMT Process** 



Assembling



Reliability Test



### **Doorbell with Camera**













#### We make things Smarter

#### **MEILIDA ANJI HARDWARE TOOLS**

ADD: ZHONGJIE, ZHANGCUN TOWN
ANJI COUNTY ZHEJIANG PROVINCE 313399 CHINA
Strategic Procurement Manager: Jacqueline Liu
email: jacqueline@greatshoreline.com

#### LEKUMA ANHUI TECHNOLOGY INC.

ADD : NO 28 DAZHAN ROAD LANGXI ECONOMIC DEVELOPMENT ZONE LANGXI COUNTY XUANCHENG CITY ANHUI PROVINCE

242199 CHINA

Sales Representative: Sandy Lin email: sandy@greatshoreline.com