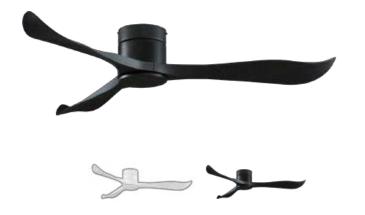

#### **Smart fan**

#### Sleek series Product Specification

M9767: fan diameter 107cm suitable for 7-14 square meters M9766: fan diameter 142cm suitable for 17-24 square meters Total height: 22cm

Origin: Made in Taiwan Blades: ABS tough plastic Colors: White, Black

Power Consumption: 3 - 25W / 3 - 36W Speed: 50 - 250RPM/50 - 250RPM

Weight: 6kg/7kg