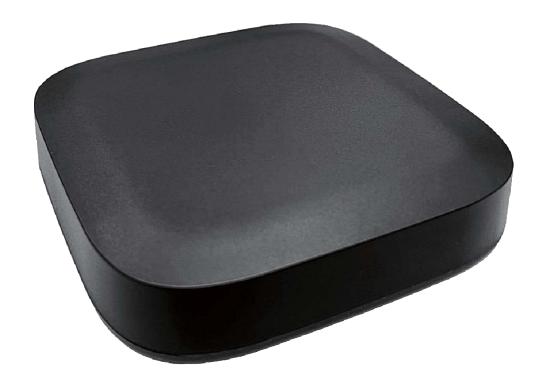

### **Gateway**

#### **Product Specification**

Product name: HomeKit Zigbee gateway

Product model: AP-1002
Power Input: DC 5V 1A

Working Temperature: -10°C ~ 55°C

Working Humidity: 10% - 90 RH

Wireless Portocol: Zigbee 3 0