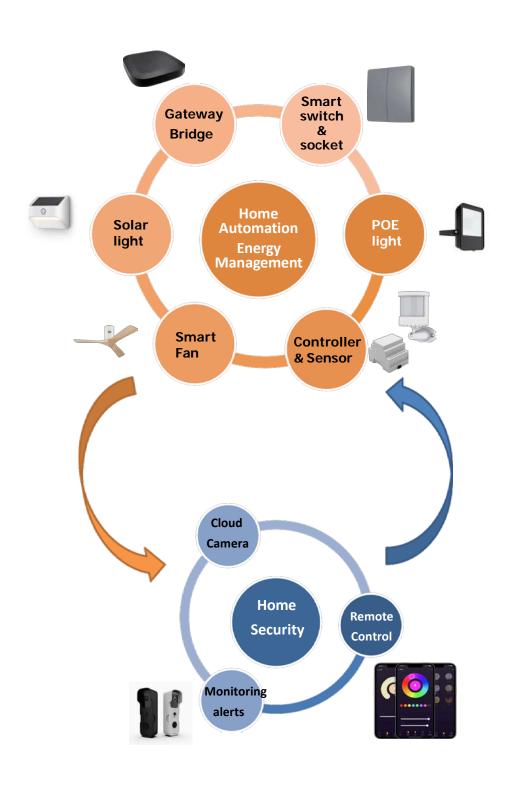

# **Five major Smart Home Applications**

| Home<br>Automat<br>ion:  | Smart homes use home automation systems that allow the homeowners to control various devices and appliances using a single interface.  These systems can automate routine tasks such as turning off lights, locking doors, and adjusting the thermostat, and make the home more comfortable and convenient to live in. |
|--------------------------|------------------------------------------------------------------------------------------------------------------------------------------------------------------------------------------------------------------------------------------------------------------------------------------------------------------------|
| Home Security:           | Smart homes are equipped with smart security systems that offer advanced features such as monitoring, alerts, and remote control.  These systems can detect intruders, smoke, and other hazards, and alert the homeowners or the emergency services.                                                                   |
| Energy<br>Managem<br>ent | Smart homes use advanced energy management systems that optimize the use of energy and reduce waste. These systems can automatically adjust the temperature, lighting, and other systems based on the occupants' preferences and their presence.                                                                       |
| Entertainment:           | Smart homes feature integrated entertainment systems that offer a seamless experience for music, movies, and TV shows. These systems can be controlled using smartphones, voice commands, or dedicated remotes.                                                                                                        |
| Health<br>Monito<br>ring | Smart homes can monitor the health of the occupants using wearable devices and other sensors. These systems can track vital signs such as heart rate, blood pressure, and sleep patterns, and alert the homeowners or the healthcare providers in case of any abnormalities.                                           |

# What do we have? Product

# How do we make things Smarter?