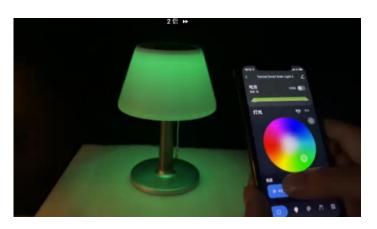

# **Five major Smart Home Applications**

| Home<br>Automat<br>ion:  | Smart homes use home automation systems that allow the homeowners to control various devices and appliances using a single interface.  These systems can automate routine tasks such as turning off lights, locking doors, and adjusting the thermostat, and make the home more comfortable and convenient to live in. |
|--------------------------|------------------------------------------------------------------------------------------------------------------------------------------------------------------------------------------------------------------------------------------------------------------------------------------------------------------------|
| Home Security:           | Smart homes are equipped with smart security systems that offer advanced features such as monitoring, alerts, and remote control.  These systems can detect intruders, smoke, and other hazards, and alert the homeowners or the emergency services.                                                                   |
| Energy<br>Managem<br>ent | Smart homes use advanced energy management systems that optimize the use of energy and reduce waste. These systems can automatically adjust the temperature, lighting, and other systems based on the occupants' preferences and their presence.                                                                       |
| Entertainment:           | Smart homes feature integrated entertainment systems that offer a seamless experience for music, movies, and TV shows. These systems can be controlled using smartphones, voice commands, or dedicated remotes.                                                                                                        |
| Health<br>Monito<br>ring | Smart homes can monitor the health of the occupants using wearable devices and other sensors. These systems can track vital signs such as heart rate, blood pressure, and sleep patterns, and alert the homeowners or the healthcare providers in case of any abnormalities.                                           |