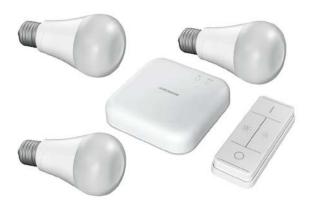

# What do we have? Product

### **Gateway**

#### **Product Specification**

Product name: HomeKit Zigbee gateway

Product model: AP-1002
Power Input: DC 5V 1A

Working Temperature: -10°C ~ 55°C

Working Humidity: 10% - 90 RH

Wireless Portocol: Zigbee 3 0