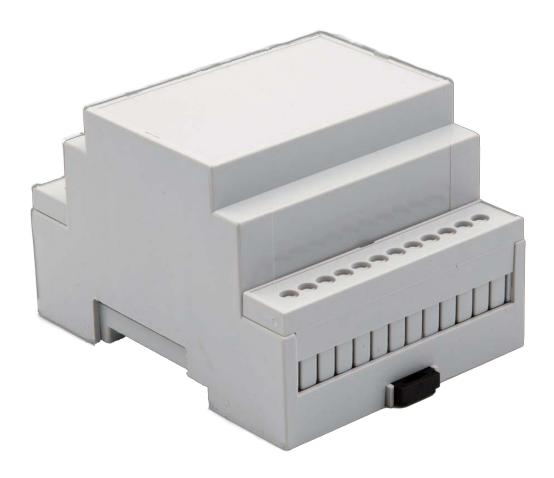

### **Gateway**

#### **Product Specification**

Product name: HomeKit Zigbee gateway

Product model: AP-1002
Power Input: DC 5V 1A

Working Temperature: -10°C ~ 55°C

Working Humidity: 10% - 90 RH

Wireless Portocol: Zigbee 3 0