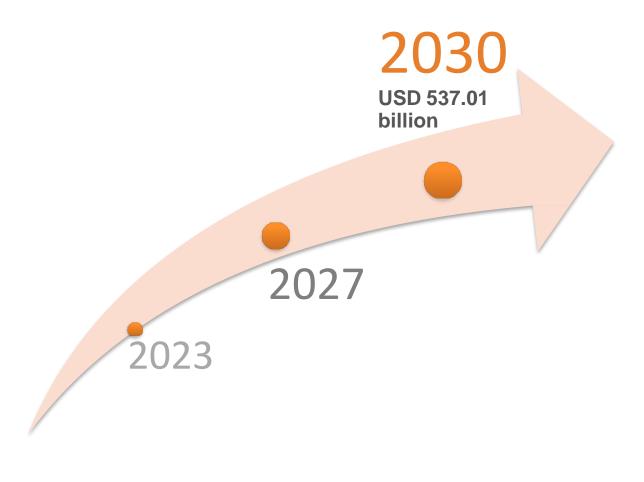

#### **Smart Home Market Growth & Trends**

The global Smart Home market is growing at a rapid pace, and is expected to reach USD 537.01 billion by 2030, with a CAGR of 27.07% from 2023 to 2030, as stated in a recent study conducted by **Grand View Research**, **Inc.**If you're looking to capitalize on this trend and boost your company's presence in the smart home industry, GS is here to help.