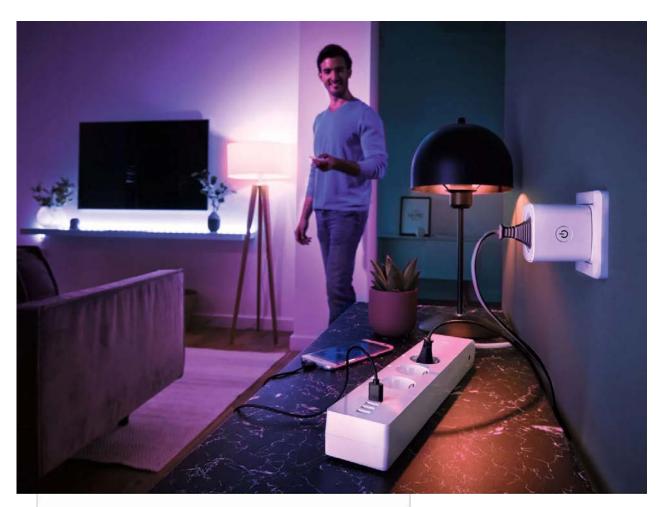

be controlled using smartphones, voice commands, or dedicated remotes.                                                                                                        |
| Health<br>Monito<br>ring | Smart homes can monitor the health of the occupants using wearable devices and other sensors. These systems can track vital signs such as heart rate, blood pressure, and sleep patterns, and alert the homeowners or the healthcare providers in case of any abnormalities.                                           |



# What do we have? Product





# How do we make things Smarter?





# How can we make things easier? Protocol









Matter

HomeKit

Google Home

Alexa









































































# GS OEM Home Automation successful cases- LIDL





















### **Gateway**



#### **Product Specification**

Product name: HomeKit Zigbee gateway

Product model: AP-1002
Power Input: DC 5V 1A

Working Temperature: -10°C ~ 55°C

Working Humidity: 10% - 90 RH

Wireless Portocol: Zigbee 3 0





2024





For Gateway Production Procedure



**Plastic case Injection** 



**Case Printing Machine** 



**SMT Process** 



MCU Programming & activating



Packing and Assembling



### Switch & socket



socket with powermeter coming soon





### Controller & sensor



Lighting Dimming Curtain Automation input output





#### **Smart fan**



#### Sleek series Product Specification

M9767: fan diameter 107cm suitable for 7-14 square meters M9766: fan diameter 142cm suitable for 17-24 square meters Total height: 22cm

Origin: Made in