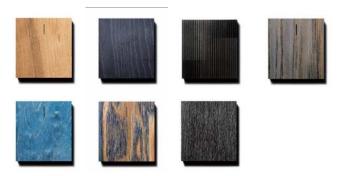

#### Salid series Product Specification

M9646: fan diameter 107cm suitable for 7-14 M9647: fan diameter 132cm suitable square meters

for 17-24 square meters Overall height: 22cm

Origin: Made in Taiwan

Blades: sycamore solid wood Color: Weathered Gray / Log / Teak