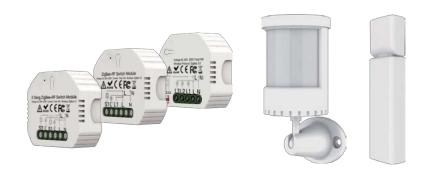

### Switch & socket

socket with powermeter coming soon

### Controller & sensor

Lighting Dimming Curtain Automation input output