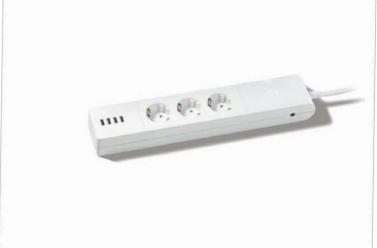

controlled using smartphones, voice commands, or dedicated remotes.                                                                                                        |
| Health<br>Monito<br>ring | Smart homes can monitor the health of the occupants using wearable devices and other sensors. These systems can track vital signs such as heart rate, blood pressure, and sleep patterns, and alert the homeowners or the healthcare providers in case of any abnormalities.                                           |



# What do we have? Product





# How do we make things Smarter?





# How can we make things easier? Protocol









Matter

HomeKit

Google Home

Alexa









































































# GS OEM Home Automation successful cases- LIDL





















### **Gateway**



#### **Product Specification**

Product name: HomeKit Zigbee gateway

Product model: AP-1002
Power Input: DC 5V 1A

Working Temperature: -10°C ~ 55°C

Working Humidity: 10% - 90 RH

Wireless Portocol: Zigbee 3 0





2024





For Gateway Production Procedure



**Plastic case Injection** 



**Case Printing Machine** 



**SMT Process** 



MCU Programming & activating



Packing and Assembling



### Switch & socket



socket with powermeter coming soon





### Controller & sensor



Lighting Dimming Curtain Automation input output





#### **Smart fan**



#### Sleek series Product Specification

M9767: fan diameter 107cm suitable for 7-14 square meters M9766: fan diameter 142cm suitable for 17-24 square meters Total height: 22cm

Origin: Made in T