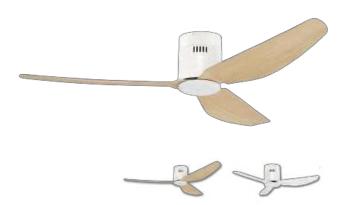

#### Seabird series Product Specification

M9629: Fan diameter 107cm, suitable for 7-14 square meters M900H: Fan diameter 122cm, suitable for 7-14 square meters M9634: Fan diameter 132cm, suitable for 17-24 square meters Total height: 22cm

Origin: Made in Taiwan Blades: ABS tough plastic

Power Consumption: 3 - 15W/3 - 15W/3 - 36W

Speed: 50 - 250RPM/50 - 240RPM

Weight: 5/6/6.6kg