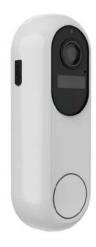

tal height: 22cm

Origin: Made in Taiwan Blades: ABS tough plastic

Power Consumption: 3 - 15W/3 - 15W/3 - 36W

Speed: 50 - 250RPM/50 - 240RPM

Weight: 5/6/6.6kg



#### Salid series Product Specification

M9646: fan diameter 107cm suitable for 7-14 M9647: fan diameter 132cm suitable square meters

for 17-24 square meters Overall height: 22cm

Origin: Made in Taiwan

Blades: sycamore solid wood Color: Weathered Gray / Log / Teak

Power Consumption: 3 - 20W/3 - 36W

Speed: 50 - 250RPM Weight: 6/7kg/7kg



#### Camera

#### down light









#### solar light











**Bluetooth**°





For Smart Sensor solar lighting



Mechanical Drawing & Design



Plastic case injection



PCB Electrical Testing



**SMT Process** 



Assembling



Reliability Test



### **Doorbell with Camera**













#### We make things Smarter

#### **MEILIDA ANJI HARDWARE TOOLS**

ADD: ZHONGJIE, ZHANGCUN TOWN
ANJI COUNTY ZHEJIANG PROVINCE 313399 CHINA
Strategic Procurement Manager: Jacqueline Liu
email: jacqueline@greatshoreline.com

#### LEKUMA ANHUI TECHNOLOGY INC.

ADD : NO 28 DAZHAN ROAD LANGXI ECONOMIC DEVELOPMENT ZONE LANGXI COUNTY XUANCHENG CITY ANHUI PROVINCE

242199 CHINA

Sales Representative: Sandy Lin email: sandy@greatshoreline.com